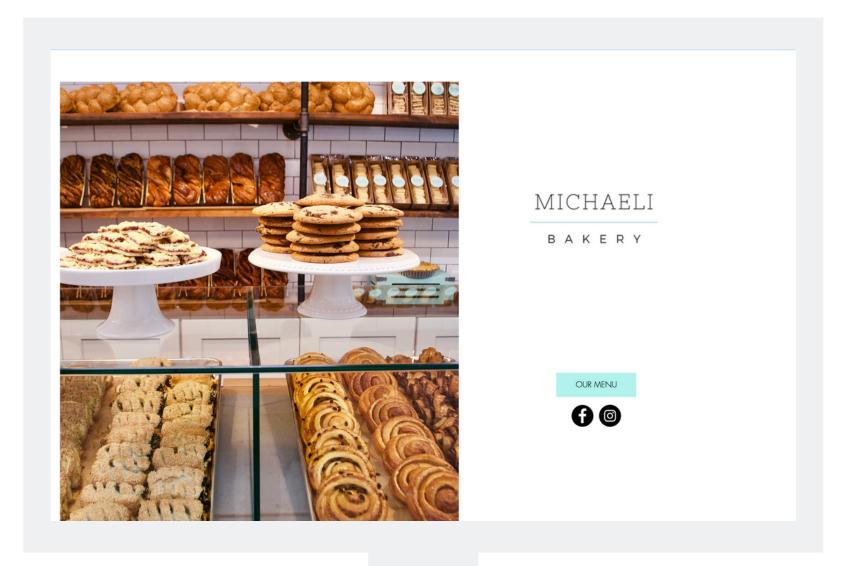

#### WEBSITE DESIGN

to have a website that is easily browsable and delivers all necessary information to potential customers. The website needed to align with the logo and other branding including color coordination and fonts.

## THE WEBSITE