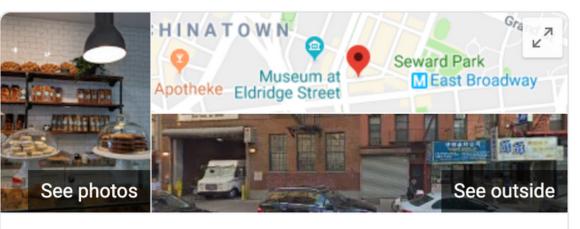

## Michaeli Bakery

Website

Directions

Save

4.9 ★★★★★ 22 Google reviews

Bakery

\*\* Recently opened

Cozy takeout shop with an open kitchen serving signature savory pastries & breads, sweets & coffee.

Address: 115A Division St, New York, NY 10002

Hours: Open · Closes 8PM ▼

Menu: michaelibakery.com

Phone: (646) 360-2284